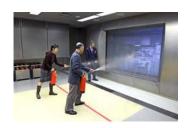

In this section, you can shoot water and "extinguish" a fire on a screen. Let's learn how to use fire extinguishers and standpipes. **2**F