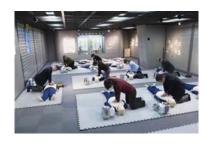

## First Aid Training Room

8F
Rainstorm Simulation Section

Here, you can learn how to protect yourself from a rainstorm by experiencing simulated devastating winds and torrential rains **4F** 

3-D Theater